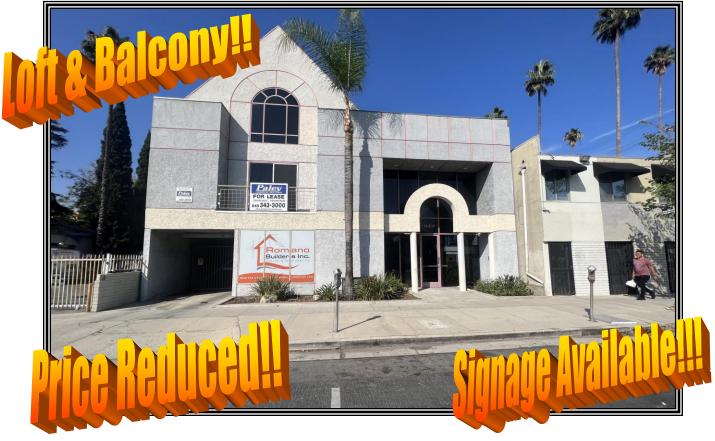

## **Prime Office Space for Lease 14407 GILMORE STREET**

LOCATION: SIZE/ RENTAL RATE: **OCCUPANCY: PARKING:** 

**COMMENTS:** 

14407 Gilmore Street, Van Nuys, Ca 91401 Unit 201 - 1,506 +/- sf @ \$1.65 psf, plus Electric Immediate

Secure parking lot plus LA City public parking lot directly across the street

- \* Pride of ownership building
- \* Located just east of Van Nuys Boulevard
- \* Van Nuys Government Center and amenities within walking distance
- \* Great floor plan with receptionist area, beautiful loft area, high ceilings & balcony